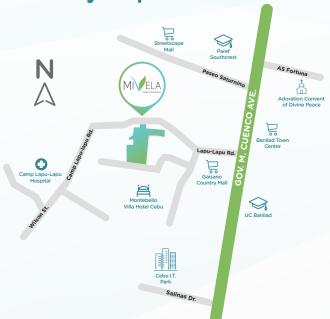

# **Vicinity Map**

Situated at the prime Banilad Estate of Cebu City, it is within a 1-kilometer radius to major establishments:

- 400m from Montebello Villa Hotel
- 600m from Gaisano Country Mall
- 700m from Banilad Town Center
- 700m from UC Banilad
- 900m from Camp Lapu-Lapu Hospital
- •1 km from Adoration Convent of Divine Peace
- 800m from Streetscape Mall
- 900m from PAREF Southcrest
- 1 km from Cebu IT Park