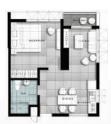

## **1 BEDROOM UNIT**

1 BEDROOM UNIT-A Typical Lot Area: 55.31 sqm

1 BEDROOM UNIT-C1 Typical Lot Area: 47.76 sqm

1 BEDROOM UNIT-B Typical Lot Area: 63.13 sqm

1 BEDROOM UNIT-D1 Typical Lot Area: 55.47 sqm

STUDIO UNIT