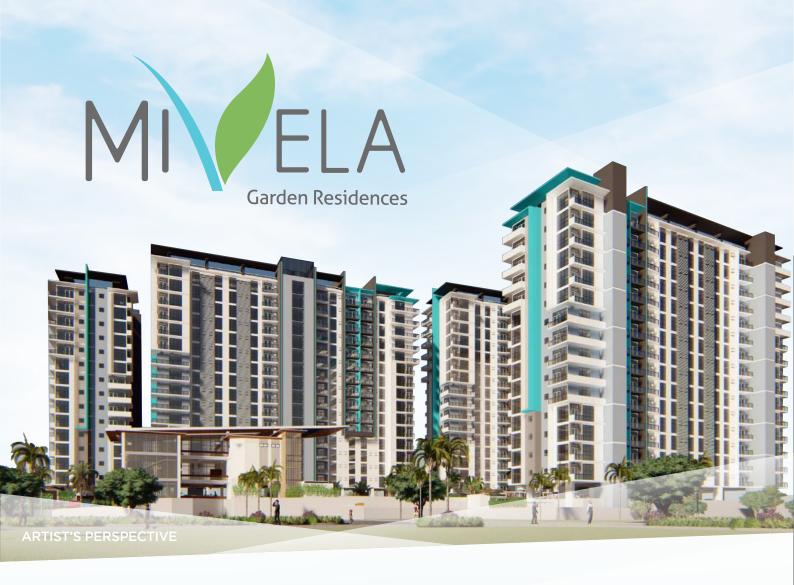

## **ABOUT THE PROJECT:**

Location: Banilad, Cebu City

Project Type: Residential Condominuim

Total Land Area: 1.26 hectares

No. of Buildings: 4 Residential Towers

No. of Residential Units: 1,536 Units
No. of Parking Units: 507 Units