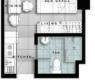

STUDIO UNIT-A1
Typical Lot Area: 20.00 sqm

STUDIO UNIT-B1 Typical Lot Area: 26.00 sqm

STUDIO UNIT-C1
Typical Lot Area: 25.11 sqm