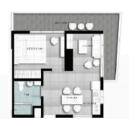

## **1 BEDROOM UNIT**

1 BEDROOM UNIT-A Typical Lot Area: 55.31 sqm

1 BEDROOM UNIT-C1 Typical Lot Area: 47.76 sqm

1 BEDROOM UNIT-B Typical Lot Area: 63.13 sqm

1 BEDROOM UNIT-D1 Typical Lot Area: 55.47 sqm

STUDIO UNIT