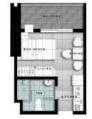

## **1 BEDROOM UNIT**

1 BEDROOM UNIT-A Typical Lot Area: 55.31 sqm

1 BEDROOM UNIT-C1 Typical Lot Area: 47.76 sqm

1 BEDROOM UNIT-B Typical Lot Area: 63.13 sqm

1 BEDROOM UNIT-D1 Typical Lot Area: 55.47 sqm

STUDIO UNIT

STUDIO UNIT-A1
Typical Lot Area: 20.00 sqm

STUDIO UNIT-B1 Typical Lot Area: 26.00 sqm

STUDIO UNIT-C1
Typical Lot Area: 25.11 sqm