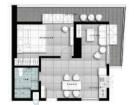

## **1 BEDROOM UNIT**

1 BEDROOM UNIT-A Typical Lot Area: 55.31 sqm

1 BEDROOM UNIT-C1 Typical Lot Area: 47.76 sqm

1 BEDROOM UNIT-B Typical Lot Area: 63.13 sqm

1 BEDROOM UNIT-D1 Typical Lot Area: 55.47 sqm

STUDIO UNIT