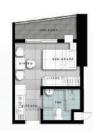

## **1 BEDROOM UNIT**

1 BEDROOM UNIT-A Typical Lot Area: 55.31 sqm

1 BEDROOM UNIT-C1 Typical Lot Area: 47.76 sqm

1 BEDROOM UNIT-B Typical Lot Area: 63.13 sqm

1 BEDROOM UNIT-D1 Typical Lot Area: 55.47 sqm

STUDIO UNIT

STUDIO UNIT-A1
Typical Lot Area: 20.00 sqm

STUDIO UNIT-B1 Typical Lot Area: 26.00 sqm

STUDIO UNIT-C1
Typical Lot Area: 25.11 sqm